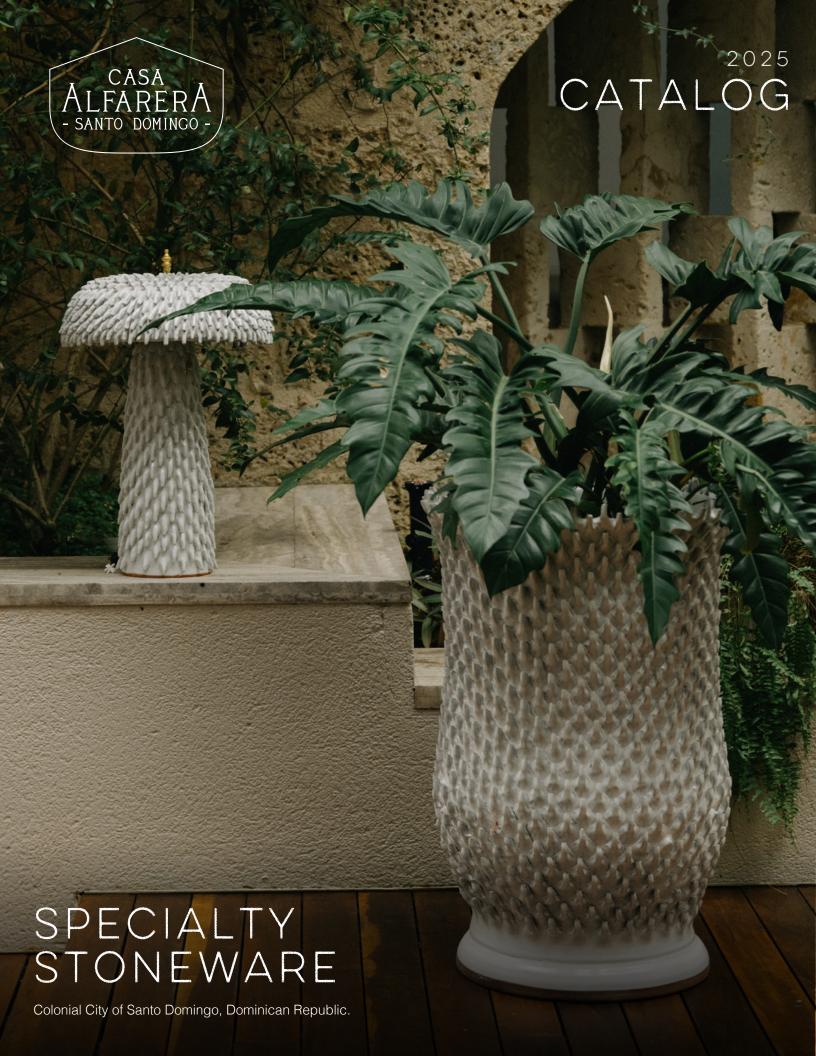

# THE ART OF HANDCRAFTED STONEWARE

Handcrafting stoneware is a journey that blends artistry and tradition.

It begins at the clay deposits, where our team meticulously selects clays and other minerals. These materials are then refined in our workshop, transforming them into clay bodies with the ideal consistency and composition for stoneware.

Each piece is brought to life by our skilled artisans, whether shaped on the potter's wheel or formed through hand-building techniques. Thoughtful, intricate details, textures, patterns, and designs, are added by hand, making every piece truly one of a kind.

After air-drying, the pieces are bisque-fired to solidify their shape and prepare them for glazing. The final glaze firing, reaching temperatures of up to 1,250°C, vitrifies the clay and reveals its vibrant finish.

Carefully packed to ensure safe transport, each piece carries the spirit of tradition, a fusion of artistry, dedication, and the delicate beauty of handcrafted stoneware.