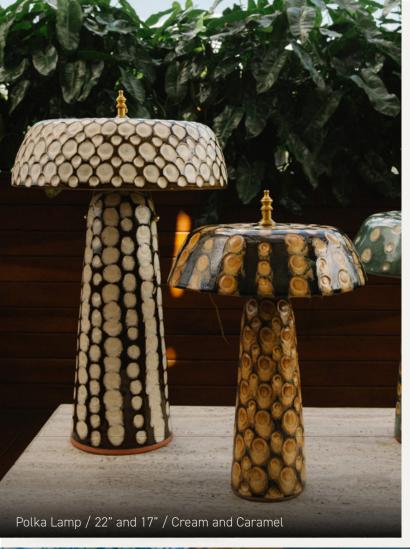

### LAMPS

At Casa Alfarera, we craft a range of ceramic lamps in different sizes, textures, shapes, and glazes.

Our lamps stand out for their unusual shapes, intricate surface textures, and exquisite glazes.

#### AVAILABLE GLAZES

Polka 17"

Pineapple Palm 17"

Pineapple 12"

Mushroom 17"

Vongole 22"

Pine Cone 29"

UL-certified, brass-covered electrical parts available. Electrical wiring for regions outside the Americas is available upon request