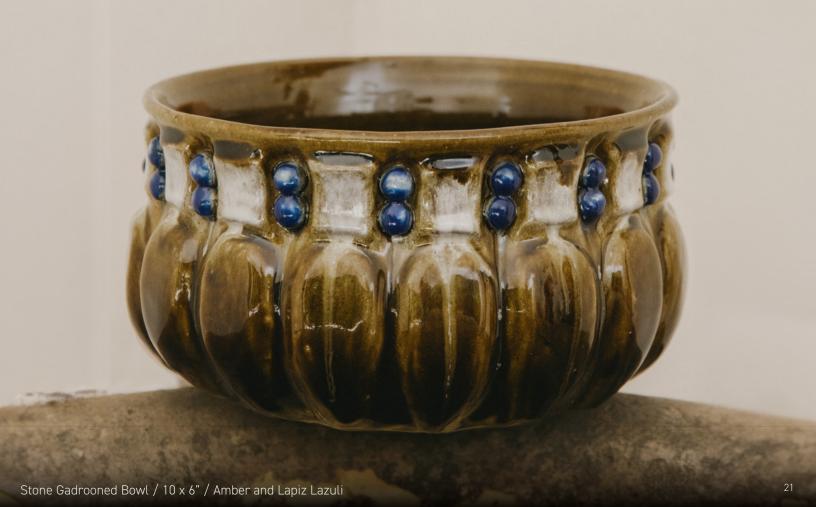

## BOWLS

At Casa Alfarera, we carefully craft a range of ceramic bowls. They may be used for floral arrangements, as fruit containers, as stand alone objects.

What sets these pieces apart is their textural complexity which is achieved by dedicated and skilled manual work.

#### STONE

WEDGE