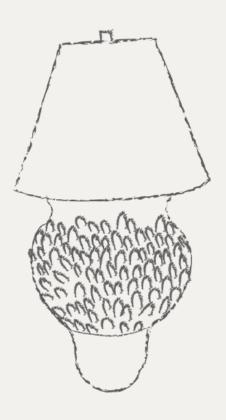

### LAMPS

At Casa Alfarera, we craft a range of ceramic lamps in different sizes, textures, shapes, and glazes.

Our lamps stand out for their unusual shapes, intricate surface textures, and exquisite glazes.

#### AVAILABLE GLAZES

Polka 17"

Pineapple Palm 17"

Pineapple 12"

Mushroom 17"

Vongole 22"

Pine Cone 29"

UL-certified, brass-covered electrical parts available. Electrical wiring for regions outside the Americas is available upon request