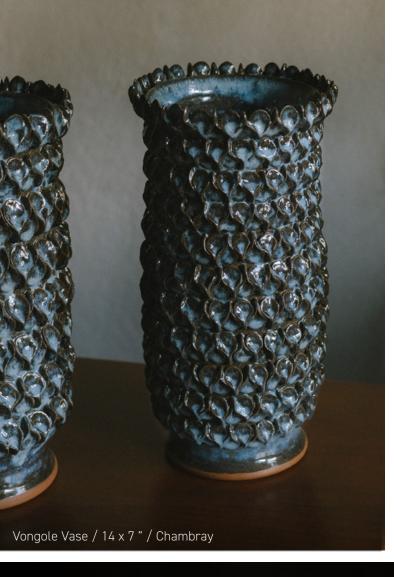

## VASES

Our vases are designed for floral arrangements and they may also be used as stand alone objects.

What sets them apart is their complex textural detail. Each component is hand-adhered, resulting in unique patterns and unique surfaces. Each piece is one of a kind.