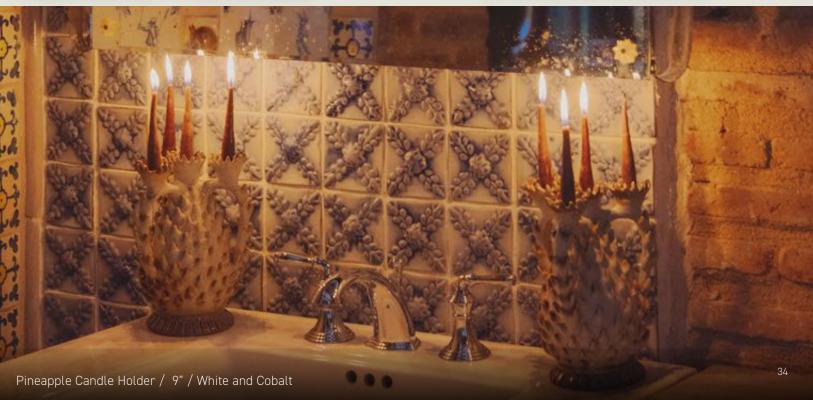

# CANDLE HOLDERS

# CANDLE HOLDERS

These are our smallest scale objects, they may be used as lighting elements or a standalone objects. Their unusual shape and intricate surface texture makes them a piece of conversation for any tablescape.

Their romantic aesthetic make this one of our favorite pieces.

#### AVAILABLE GLAZES