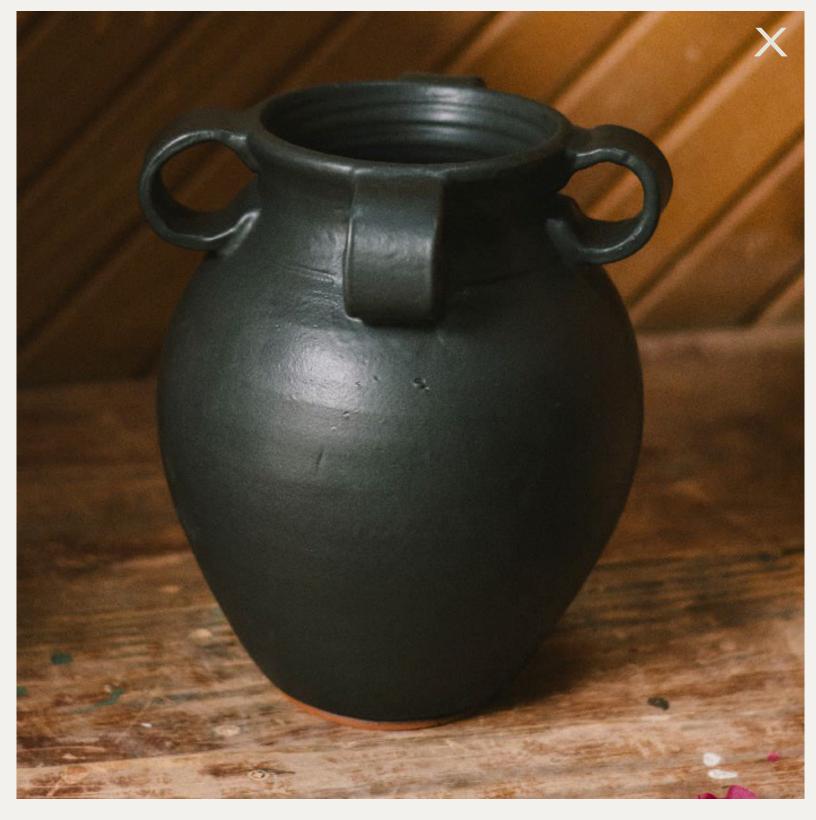

## VASES

Our vases are designed for floral arrangements and they may also be used as stand alone objects.

What sets them apart is their complex textural detail. Each component is hand-adhered, resulting in unique patterns and unique surfaces. Each piece is one of a kind.