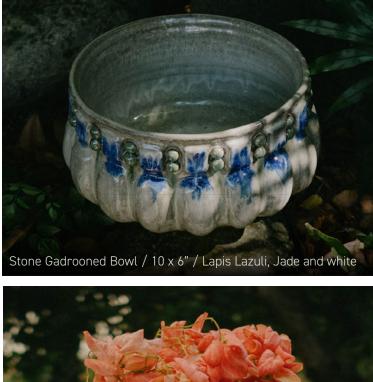

#### CUSTOM SIZES AND COLORS

For custom sizes, and additional colors please contact us. Physical glaze samples are available by request.

#### WORLDWIDE SHIPPING















## BOWLS

At Casa Alfarera, we carefully craft a range of ceramic bowls. They may be used for floral arrangements, as fruit containers, as stand alone objects.

What sets these pieces apart is their textural complexity which is achieved by dedicated and skilled manual work.

#### AVAILABLE GLAZES



#### TEXTURES AND FORMATS AVAILBLE

#### VONGOLE





#### PINEAPPLE





#### GUMBALL





#### STONE





WEDGE

#### ERA



10 × 6"

# 11 x 8"

#### CUSTOM SIZES AND COLORS

For custom sizes, and additional colors please contact us. Physical glaze samples are available by request.

#### WORLDWIDE SHIPPING

















### LAMPS

At Casa Alfarera, we craft a range of ceramic lamps in different sizes, textures, shapes, and glazes.

Our lamps stand out for their unusual shapes, intricate surface textures, and exquisite glazes.

We use UL certified brass covered electrical parts. Electric wiring for regions outside of the Americas available upon request.

#### AVAILABLE GLAZES





Polka 17"



Pineapple Palm 17"



Pineapple 12"



Mushroom 17"



Vongole 22"



Pine Cone 29"

UL-certified, brass-covered electrical parts available. Electrical wiring for regions outside the Americas is available upon request

#### CUSTOM SIZES AND COLORS

For custom sizes, and additional colors please contact us. Physical glaze samples are available by request.

#### WORLDWIDE SHIPPING















# SCONCES