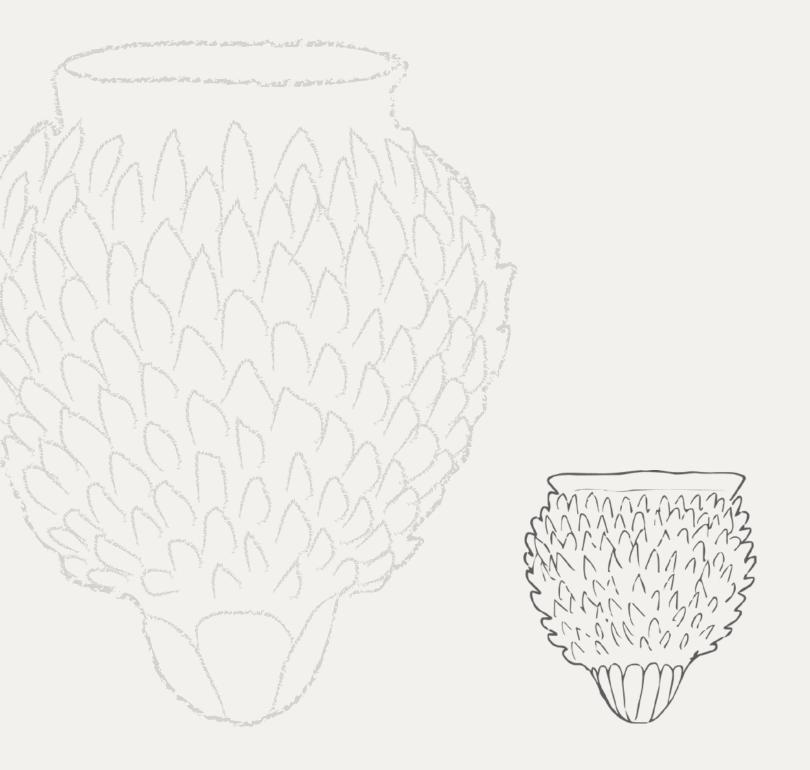

#### TEXTURES AND FORMATS AVAILBLE

#### PINEAPPLE

12 x 12"

18 x 12"

20 x 20"

30 x 18"