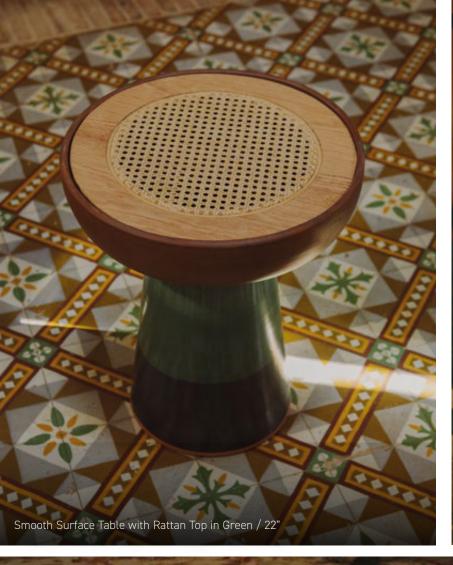

# CERAMIC FURNITURE

Hancrafted ceramic furniture since 2014

Our tables are available in different surface treatments, with a variety of glaze combinations and low-relief engravings.

Table top materials vary from woods and natural fibers to different stones.

#### AVAILABLE GLAZES

Rattan and Wood Top 22 x 17"

Stone Top 22 x 17"

Clam Table with Stone Top 22 x 17"