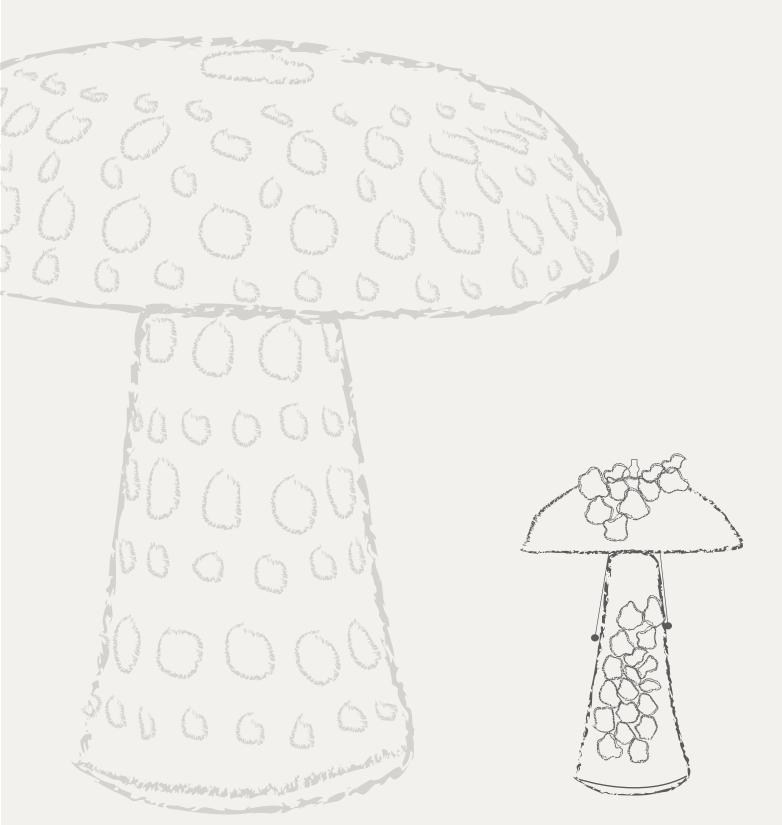

#### AVAILABLE GLAZES

Polka 17"

Pineapple Palm 17"

Pineapple 12"

Mushroom 17"

Vongole 22"

Pine Cone 29"

UL-certified, brass-covered electrical parts available. Electrical wiring for regions outside the Americas is available upon request