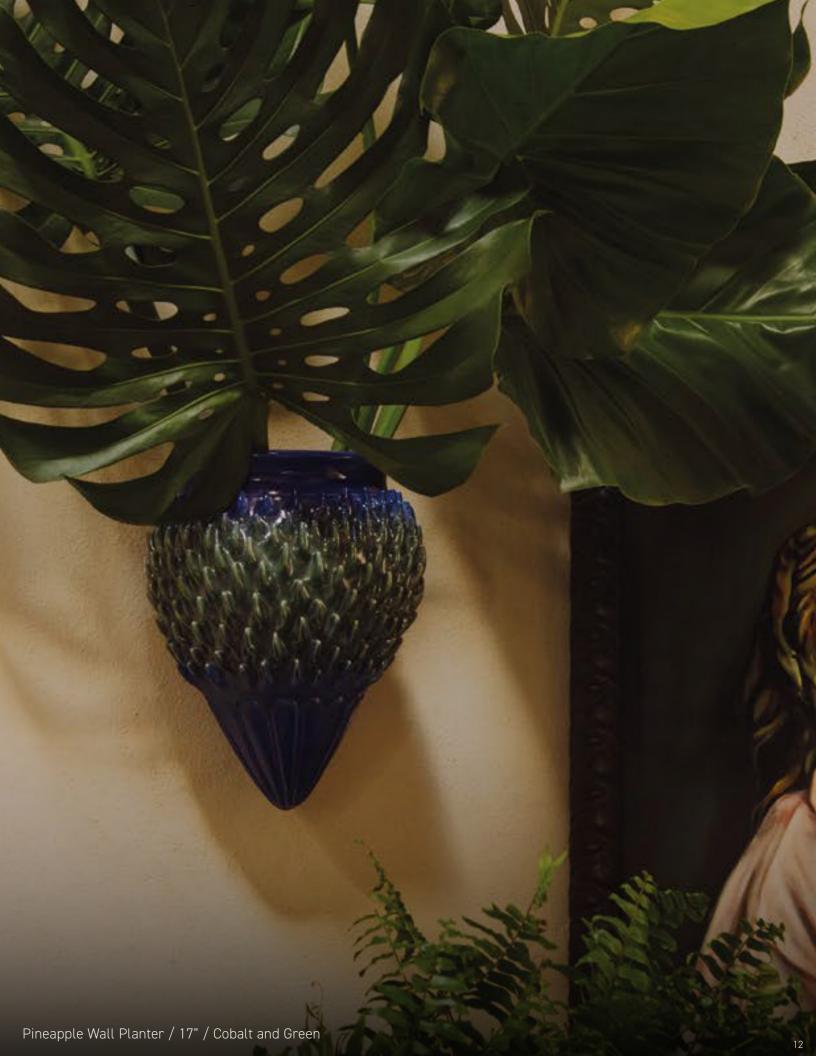

# WALL PLANTERS

## WALL PLANTERS

Wall planters are a wonderful alternative to free standing planters.

They allow for the use of plants in interiors and exteriors even when space is limited.

#### AVAILABLE GLAZES

We recommend the use of removable containers for plants watering.