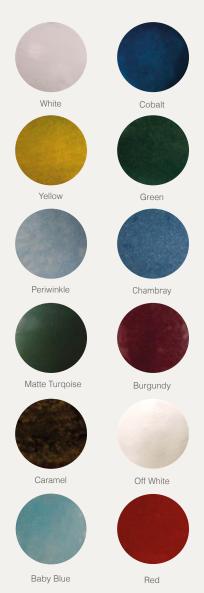

s their textural complexity which is achieved by dedicated and skilled manual work.

#### AVAILABLE GLAZES



#### TEXTURES AND FORMATS AVAILBLE

#### VONGOLE





#### PINEAPPLE





#### GUMBALL





#### STONE





WEDGE

#### ERA



10 × 6"

# 11 x 8"

#### CUSTOM SIZES AND COLORS

For custom sizes, and additional colors please contact us. Physical glaze samples are available by request.

#### WORLDWIDE SHIPPING

















### LAMPS

At Casa Alfarera, we craft a range of ceramic lamps in different sizes, textures, shapes, and glazes.

Our lamps stand out for their unusual shapes, intricate surface textures, and exquisite glazes.

We use UL certified brass covered electrical parts. Electric wiring for regions outside of the Americas available upon request.

#### AVAILABLE GLAZES





Polka 17"



Pineapple Palm 17"



Pineapple 12"



Mushroom 17"



Vongole 22"



Pine Cone 29"

UL-certified, brass-covered electrical parts available. Electrical wiring for regions outside the Americas is available upon request

#### CUSTOM SIZES AND COLORS

For custom sizes, and additional colors please contact us. Physical glaze samples are available by request.

#### WORLDWIDE SHIPPING















# SCONCES





## SCONCES

Our sconces are unusual objects that are functional lighting elements and also work as decorative pieces.

Pineapple and Gumball sconces are ceramic shells that do not include electrical components. The Pineapple and Wedge models with half shades feature UL-certified brass-covered electrical parts.

#### AVAILABLE GLAZES









PINEAPPLE WITH HALF SHADE