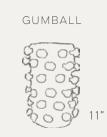

#### GUMBALL

12 x 12"

18 x 12"

20 x 20"

30 x 18"

## VASES

Our vases are designed for floral arrangements and they may also be used as stand alone objects.

What sets them apart is their complex textural detail. Each component is hand-adhered, resulting in unique patterns and unique surfaces. Each piece is one of a kind.