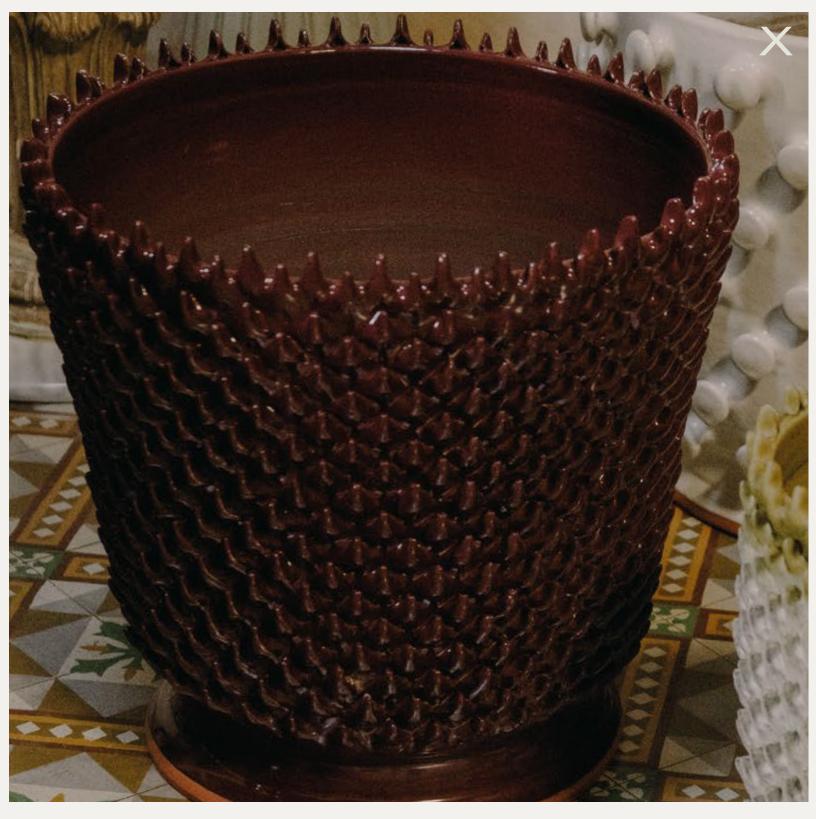

### PLANTERS

We craft fine artisanal stoneware planters for interior and exterior use. Our pieces are characterized by luxury glazes and highly textural surface patterns.

These surface patterns are the result of hours of detailed manual work, done by expert artisans who hand form and adhere every single component of of the pattern to the body of the planter.

#### PINEAPPLE

12 x 12"

18 x 12"

20 x 20"

30 x 18"