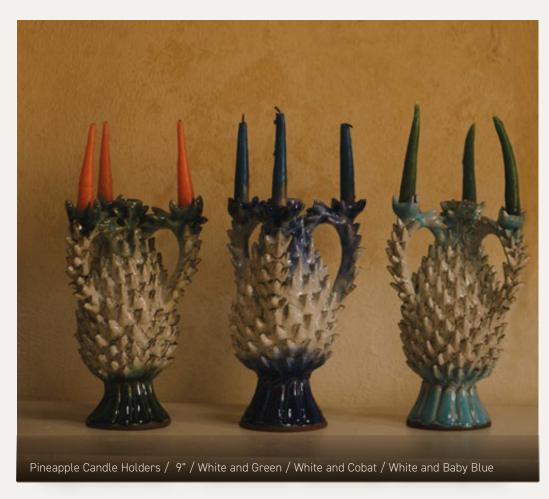

# CANDLE HOLDERS

These are our smallest scale objects, they may be used as lighting elements or a standalone objects. Their unusual shape and intricate surface texture makes them a piece of conversation for any tablescape.

Their romantic aesthetic make this one of our favorite pieces.

#### AVAILABLE GLAZES