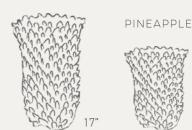

#### PINEAPPLE

12 x 12"

18 x 12"

20 x 20"

30 x 18"

## VASES

Our vases are designed for floral arrangements and they may also be used as stand alone objects.

What sets them apart is their complex textural detail. Each component is hand-adhered, resulting in unique patterns and unique surfaces. Each piece is one of a kind.