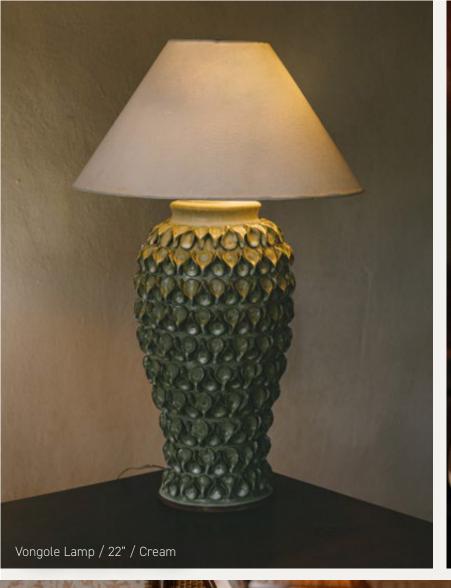

### LAMPS

At Casa Alfarera, we craft a range of ceramic lamps in different sizes, textures, shapes, and glazes.

Our lamps stand out for their unusual shapes, intricate surface textures, and exquisite glazes.

#### AVAILABLE GLAZES

Polka 17"

Pineapple Palm 17"

Pineapple 12"

Mushroom 17"

Vongole 22"

Pine Cone 29"

UL-certified, brass-covered electrical parts available. Electrical wiring for regions outside the Americas is available upon request