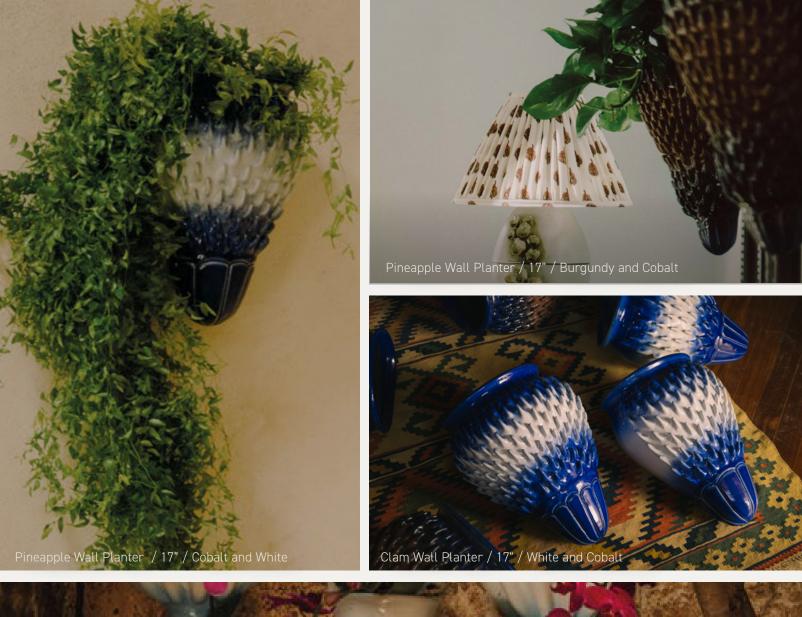

# WALL PLANTERS

## WALL PLANTERS

Wall planters are a wonderful alternative to free standing planters.

They allow for the use of plants in interiors and exteriors even when space is limited.

#### AVAILABLE GLAZES

We recommend the use of removable containers for plants watering.

#### WORLDWIDE SHIPPING

Shipping costs vary based on order volume and destination. Orders are shipped one week after completion, with delivery typically taking 5-7 days.

Clam 11"