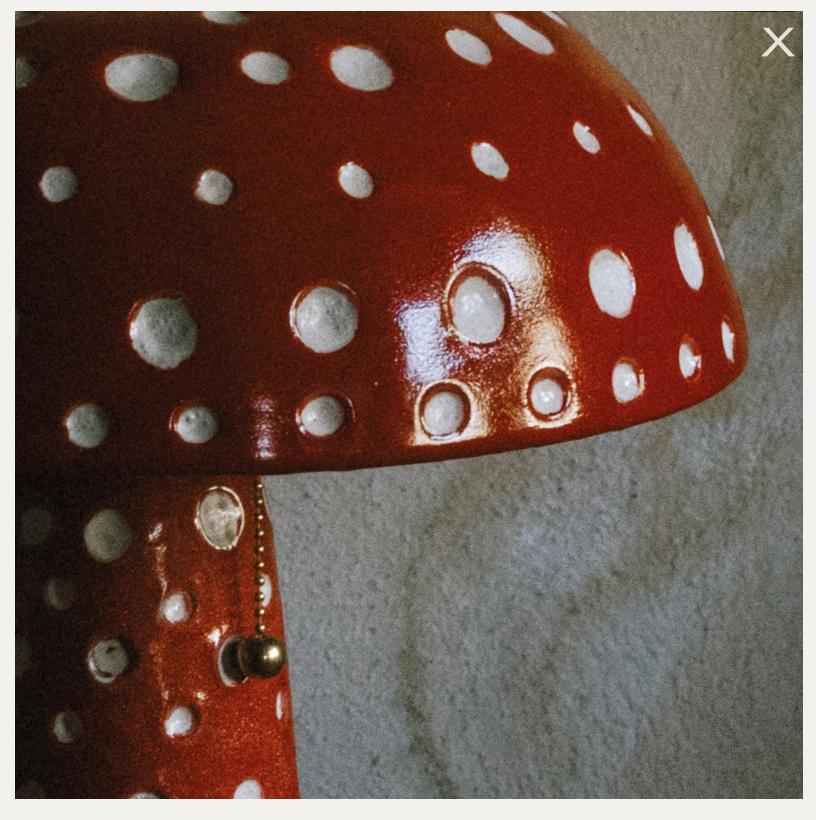

### LAMPS

At Casa Alfarera, we craft a range of ceramic lamps in different sizes, textures, shapes, and glazes.

Our lamps stand out for their unusual shapes, intricate surface textures, and exquisite glazes.

#### AVAILABLE GLAZES

Polka 17"

Pineapple Palm 17"

Pineapple 12"

Mushroom 17"

Vongole 22"

Pine Cone 29"

UL-certified, brass-covered electrical parts available. Electrical wiring for regions outside the Americas is available upon request