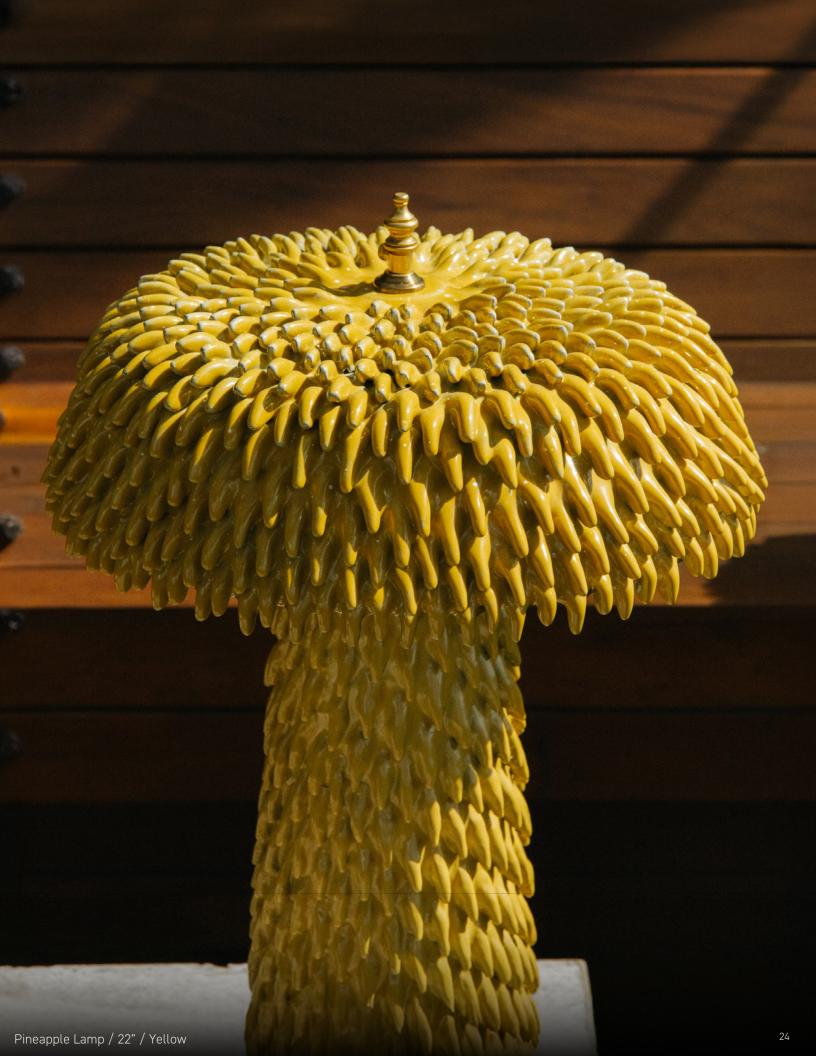

### LAMPS

At Casa Alfarera, we craft a range of ceramic lamps in different sizes, textures, shapes, and glazes.

Our lamps stand out for their unusual shapes, intricate surface textures, and exquisite glazes.

#### AVAILABLE GLAZES

Polka 17"

Pineapple Palm 17"

Pineapple 12"

Mushroom 17"

Vongole 22"

Pine Cone 29"

UL-certified, brass-covered electrical parts available. Electrical wiring for regions outside the Americas is available upon request