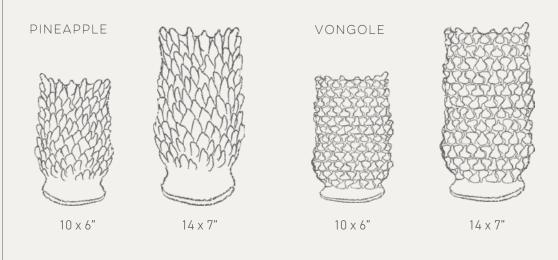

#### TEXTURES AND FORMATS AVAILBLE

#### VONGOLE

12 x 12"

18 x 12"

20 x 20"

30 x 18"

#### PINEAPPLE

12 x 12"

18 x 12"

20 x 20"

30 x 18"