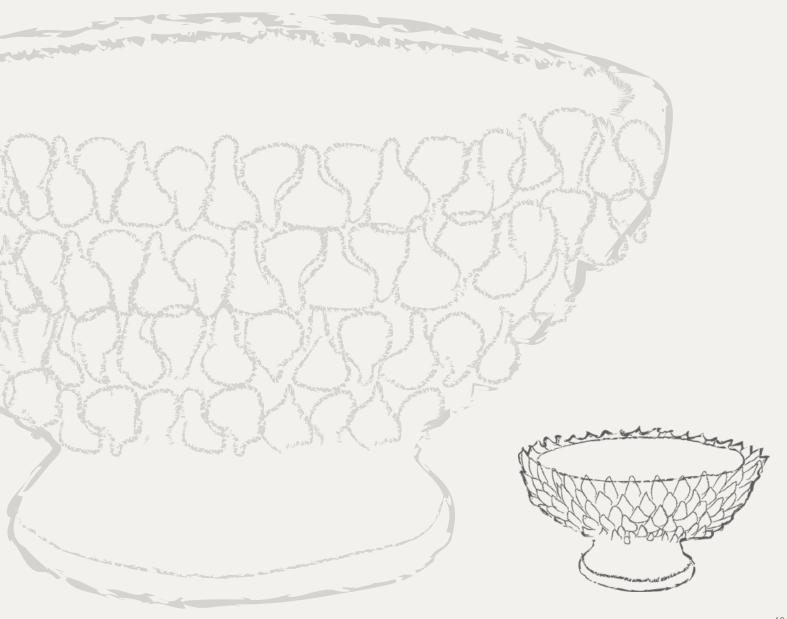

AND COLORS

For custom sizes, and additional colors please contact us. Physical glaze samples are available by request.

#### WORLDWIDE SHIPPING

Shipping costs vary based on order volume and destination. Orders are shipped one week after completion, with delivery typically taking 5-7 days.

Clam 11"















## VASES

Our vases are designed for floral arrangements and they may also be used as stand alone objects.

What sets them apart is their complex textural detail. Each component is hand-adhered, resulting in unique patterns and unique surfaces. Each piece is one of a kind.

#### AVAILABLE GLAZES









#### CUSTOM SIZES AND COLORS

For custom sizes, and additional colors please contact us. Physical glaze samples are available by request.

#### WORLDWIDE SHIPPING















## BOWLS

At Casa Alfarera, we carefully craft a range of ceramic bowls. They may be used for floral arrangements, as fruit containers, as stand alone objects.

What sets these pieces apart is their textural complexity which is achieved by dedicated and skilled manual work.

#### AVAILABLE GLAZES



#### TEXTURES AND FORMATS AVAILBLE

#### VONGOLE





#### PINEAPPLE





#### GUMBALL





#### STONE





WEDGE

#### ERA



10 × 6"

# 11 x 8"

#### CUSTOM SIZES AND COLORS

For custom sizes, and additional colors please contact us. Physical glaze samples are available by request.

#### WORLDWIDE SHIPPING

















### LAMPS

At Casa Alfarera, we craft a range of ceramic lamps in different sizes, textures, shapes, and glazes.

Our lamps stand out for their unusual shapes, intricate