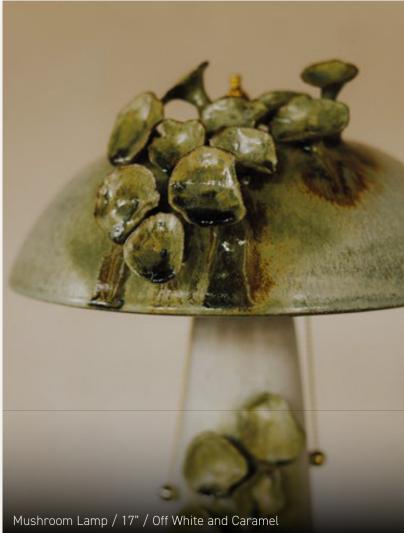

### LAMPS

At Casa Alfarera, we craft a range of ceramic lamps in different sizes, textures, shapes, and glazes.

Our lamps stand out for their unusual shapes, intricate surface textures, and exquisite glazes.

#### AVAILABLE GLAZES

Polka 17"

Pineapple Palm 17"

Pineapple 12"

Mushroom 17"

Vongole 22"

Pine Cone 29"

UL-certified, brass-covered electrical parts available. Electrical wiring for regions outside the Americas is available upon request