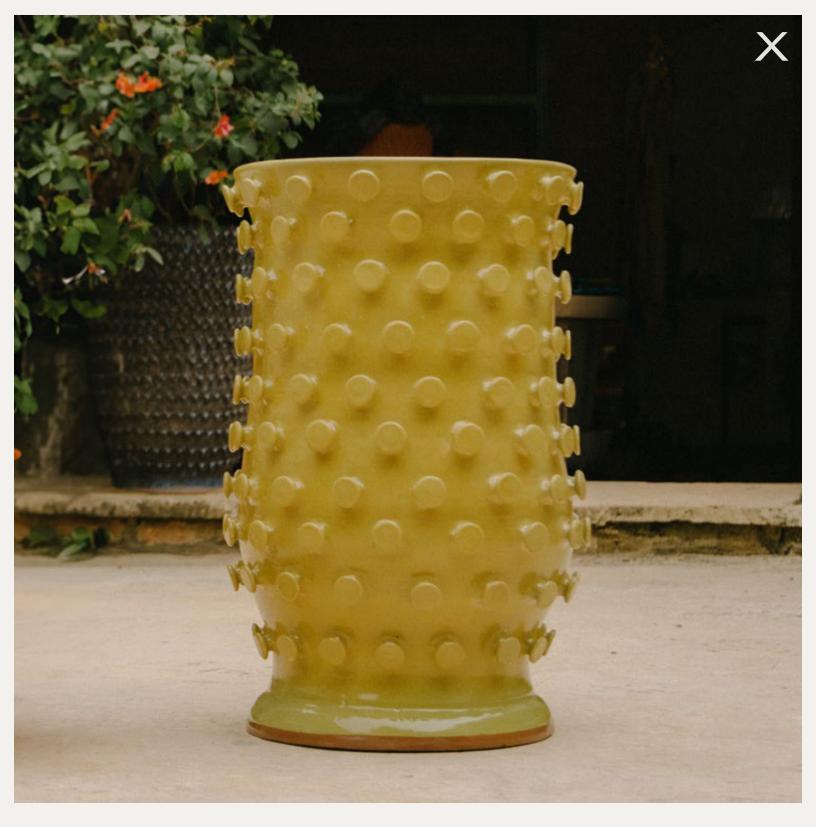

### PLANTERS

We craft fine artisanal stoneware planters for interior and exterior use. Our pieces are characterized by luxury glazes and highly textural surface patterns.

These surface patterns are the result of hours of detailed manual work, done by expert artisans who hand form and adhere every single component of of the pattern to the body of the planter.

By creating fine stoneware gardenware we cater to the makers of exceptional gardens with an appreciation for unique and exquisite plant vessels.

#### POLKA

12 x 12"

18 x 12"

20 x 20"

30 x 18"