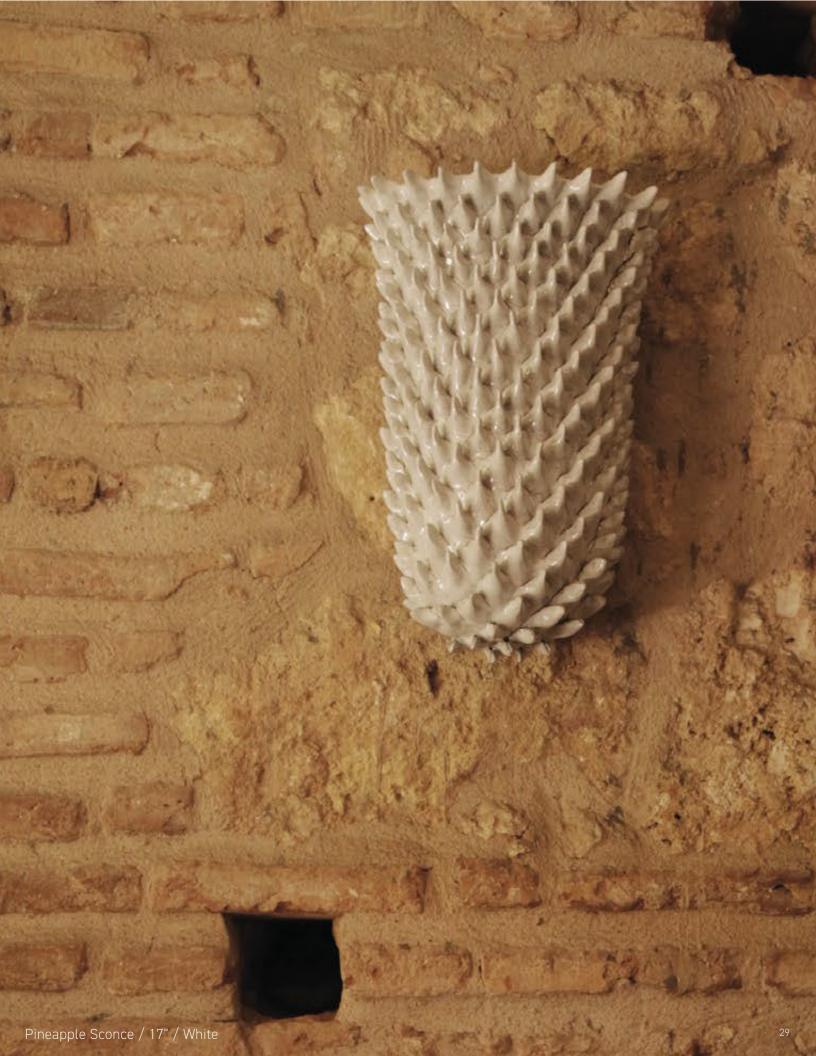

## SCONCES

Our sconces are unusual objects that are functional lighting elements and also work as decorative pieces.

Pineapple and Gumball sconces are ceramic shells that do not include electrical components. The Pineapple and Wedge models with half shades feature UL-certified brass-covered electrical parts.

#### AVAILABLE GLAZES

PINEAPPLE WITH HALF SHADE

WEDGE WITH HALF SHADE

UL-certified, brass-covered electrical parts available. Electrical wiring for regions outside the Americas is available upon request