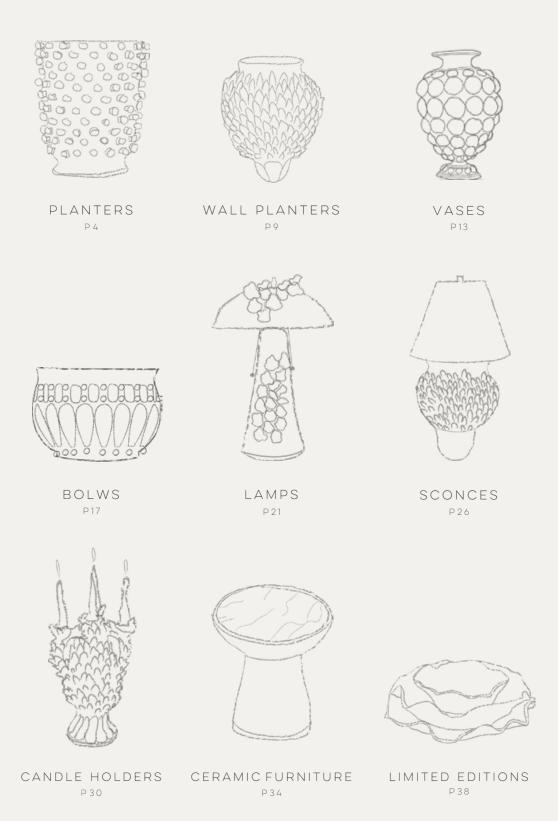

# STONEWARE

Tap on any category to see more details

### PLANTERS

We craft fine artisanal stoneware planters for interior and exterior use. Our pieces are characterized by luxury glazes and highly textural surface patterns.

These surface patterns are the result of hours of detailed manual work, done by expert artisans who hand form and adhere every single component of of the pattern to the body of the planter.

# WALL PLANTERS

## VASES

Our vases are designed for floral arrangements and they may also be used as stand alone objects.

What sets them apart is their complex textural detail. Each component is hand-adhered, resulting in unique patterns and unique surfaces. Each piece is one of a kind.

## BOWLS

At Casa Alfarera, we carefully craft a range of ceramic bowls. They may be used for floral arrangements, as fruit containers, as stand alone objects.

What sets these pieces apart is their textural complexity which is achieved by dedicated and skilled manual work.

### LAMPS

At Casa Alfarera, we craft a range of ceramic lamps in different sizes, textures, shapes, and glazes.

Our lamps stand out for their unusual shapes, intricate surface textures, and exquisite glazes.

# SCONCES

# CANDLE HOLDERS

# CERAMIC FURNITURE

# LIMITED EDITIONS

27