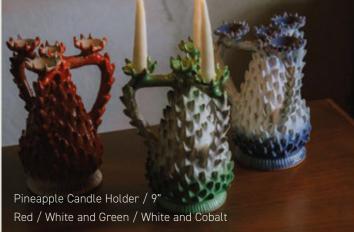

# CANDLE HOLDERS

# CANDLE HOLDERS

These are our smallest scale objects, they may be used as lighting elements or a standalone objects. Their unusual shape and intricate surface texture makes them a piece of conversation for any tablescape.

Their romantic aesthetic make this one of our favorite pieces.

#### AVAILABLE GLAZES