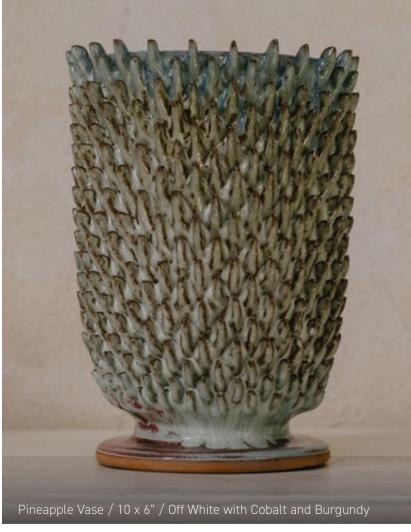

#### PINEAPPLE

12 x 12"

18 x 12"

20 x 20"

30 x 18"

## VASES

Our vases are designed for floral arrangements and they may also be used as stand alone objects.

What sets them apart is their complex textural detail. Each component is hand-adhered, resulting in unique patterns and unique surfaces. Each piece is one of a kind.

#### PINEAPPLE