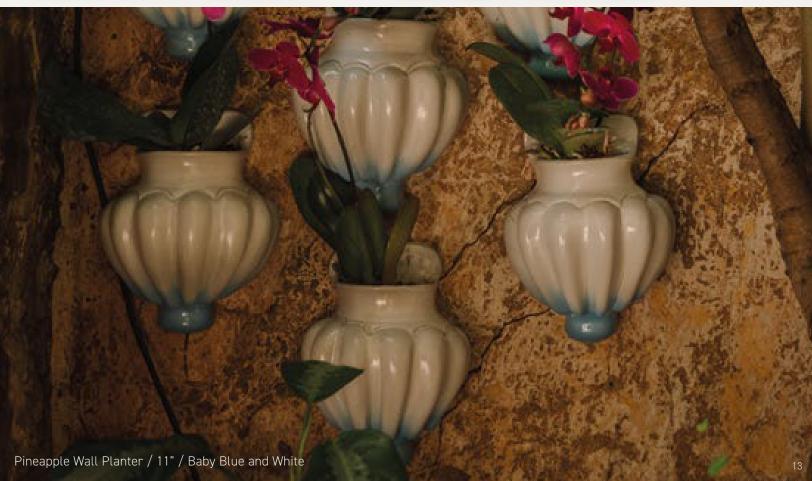

# WALL PLANTERS

## WALL PLANTERS

Wall planters are a wonderful alternative to free standing planters.

They allow for the use of plants in interiors and exteriors even when space is limited.

#### AVAILABLE GLAZES

We recommend the use of removable containers for plants watering.