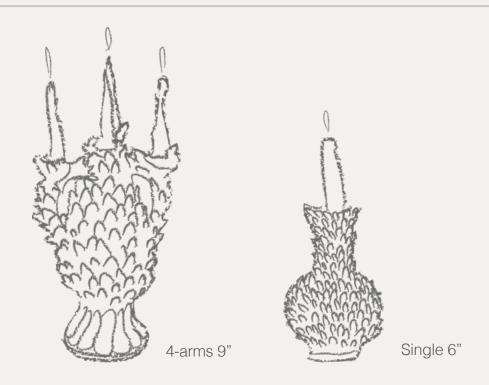

# CANDLE HOLDERS

These are our smallest scale objects, they may be used as lighting elements or a standalone objects. Their unusual shape and intricate surface texture makes them a piece of conversation for any tablescape.

#### AVAILABLE GLAZES