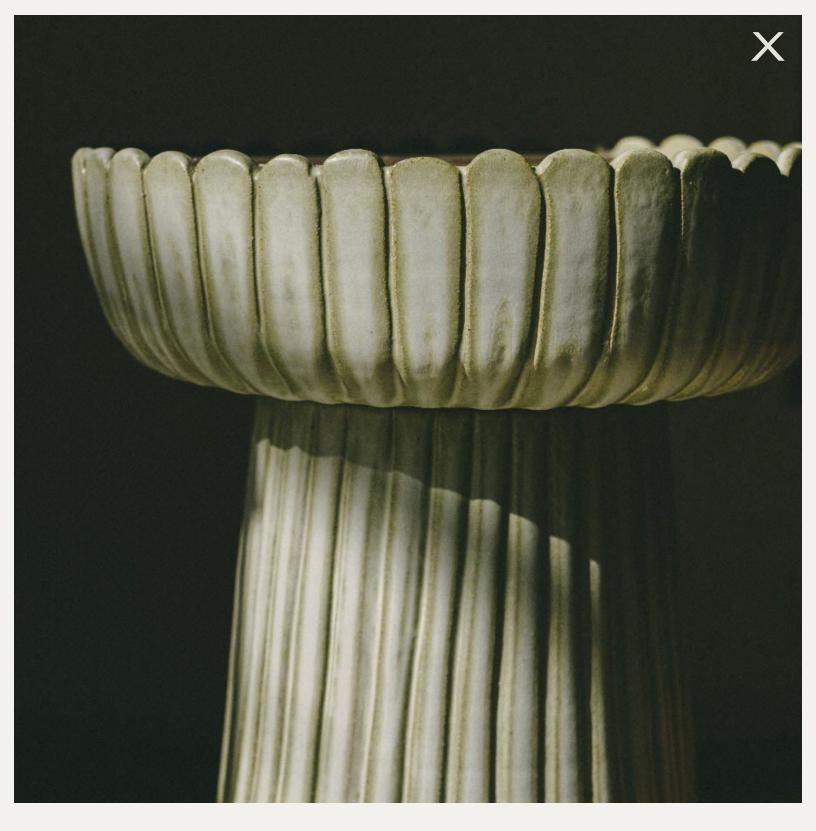

# CERAMIC FURNITURE

Hancrafted ceramic furniture since 2014

Our tables are available in different surface treatments, with a variety of glaze combinations and low-relief engravings.

Table top materials vary from woods and natural fibers to different stones.

#### AVAILABLE GLAZES

Rattan and Wood Top 22 x 17"

Stone Top 22 x 17"

Clam Table with Stone Top 22 x 17"