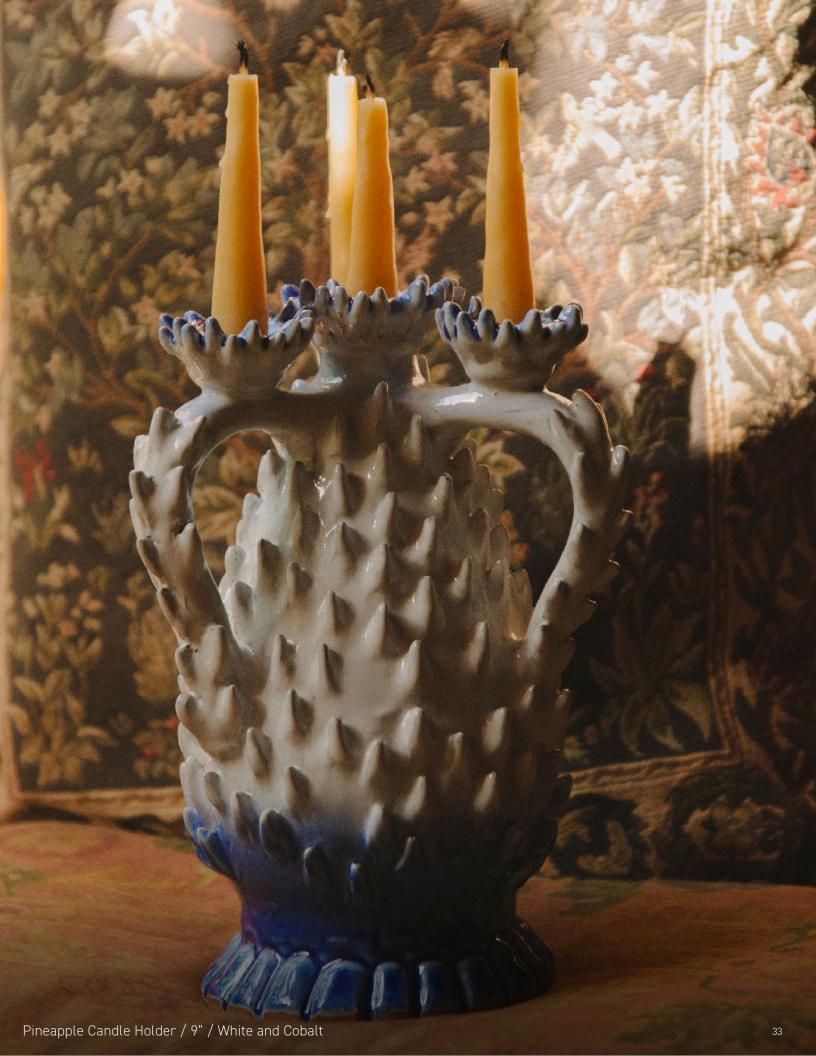

# CANDLE HOLDERS

These are our smallest scale objects, they may be used as lighting elements or a standalone objects. Their unusual shape and intricate surface texture makes them a piece of conversation for any tablescape.

Their romantic aesthetic make this one of our favorite pieces.