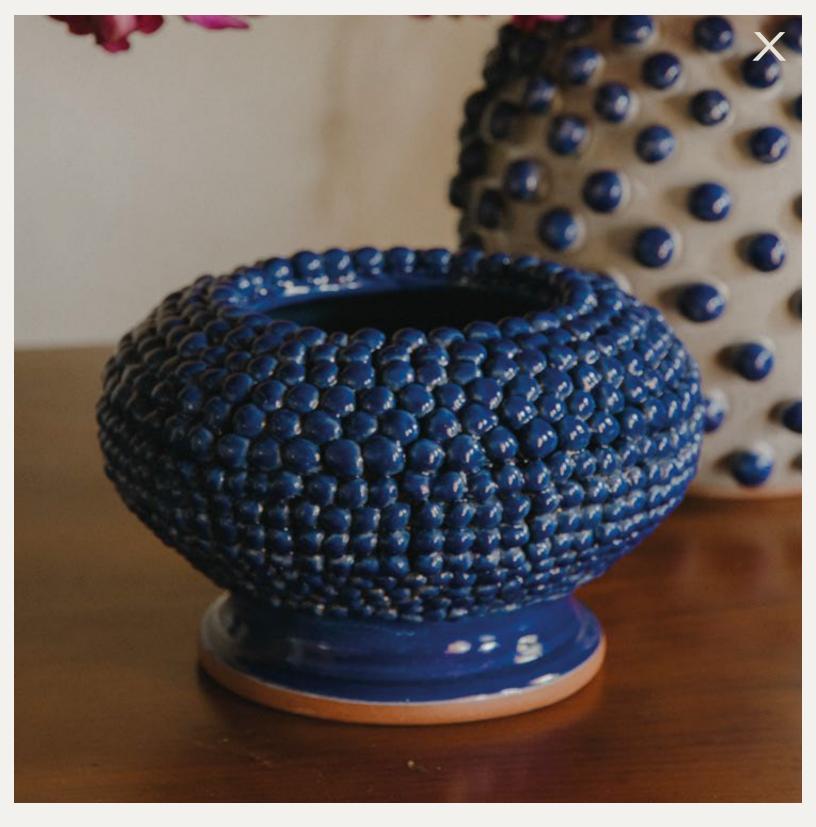

### PLANTERS

We craft fine artisanal stoneware planters for interior and exterior use. Our pieces are characterized by luxury glazes and highly textural surface patterns.

These surface patterns are the result of hours of detailed manual work, done by expert artisans who hand form and adhere every single component of of the pattern to the body of the planter.

By creating fine stoneware gardenware we cater to the makers of exceptional gardens with an appreciation for unique and exquisite plant vessels.

#### GUMBALL

12 x 12"

18 x 12"

20 x 20"

30 x 18"

#### POLKA

12 x 12"

18 x 12"

20 x 20"

30 x 18"