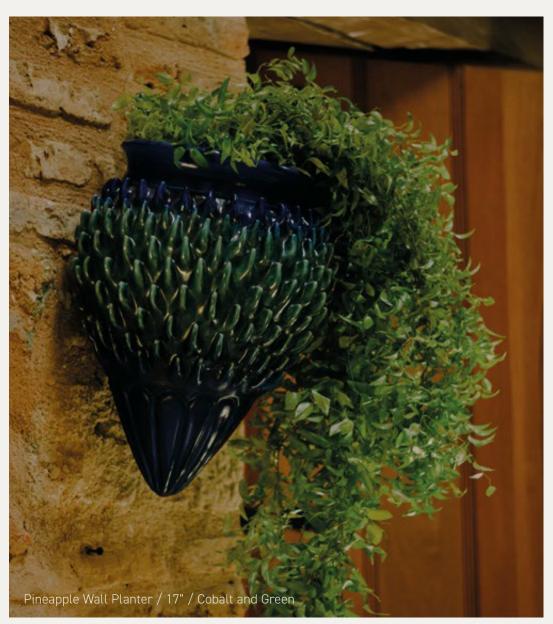

# WALL PLANTERS

## WALL PLANTERS

Wall planters are a wonderful alternative to free standing planters.

They allow for the use of plants in interiors and exteriors even when space is limited.

#### AVAILABLE GLAZES

We recommend the use of removable containers for plants watering.