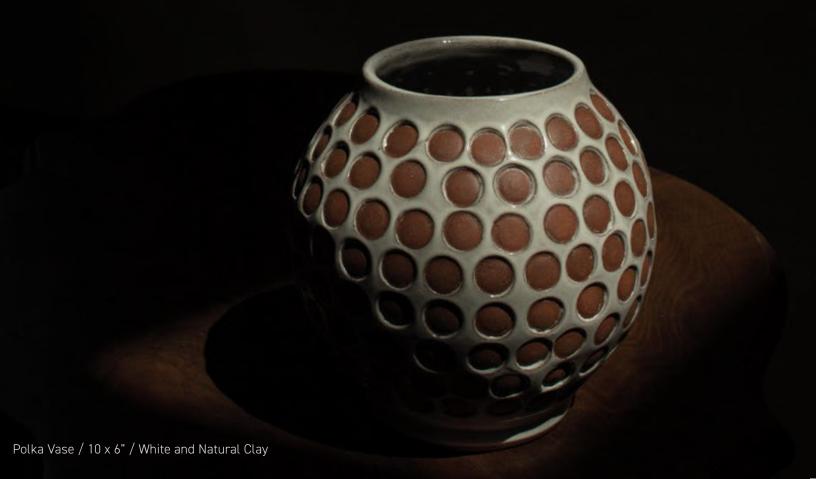

#### POLKA

12 x 12"

18 x 12"

20 x 20"

30 x 18"

## VASES

Our vases are designed for floral arrangements and they may also be used as stand alone objects.

What sets them apart is their complex textural detail. Each component is hand-adhered, resulting in unique patterns and unique surfaces. Each piece is one of a kind.