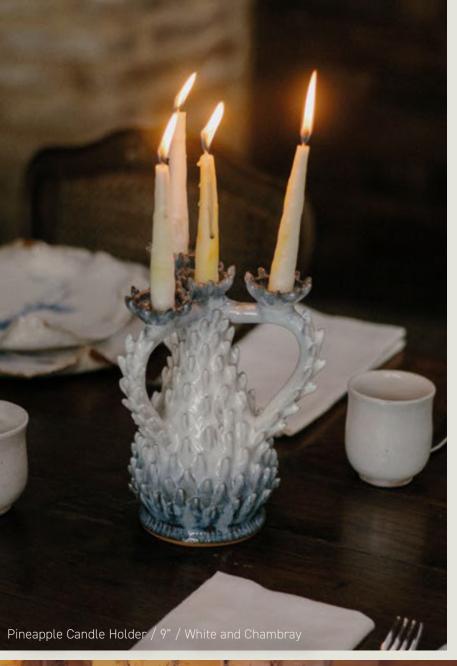

# CANDLE HOLDERS

These are our smallest scale objects, they may be used as lighting elements or a standalone objects. Their unusual shape and intricate surface texture makes them a piece of conversation for any tablescape.

Their romantic aesthetic make this one of our favorite pieces.