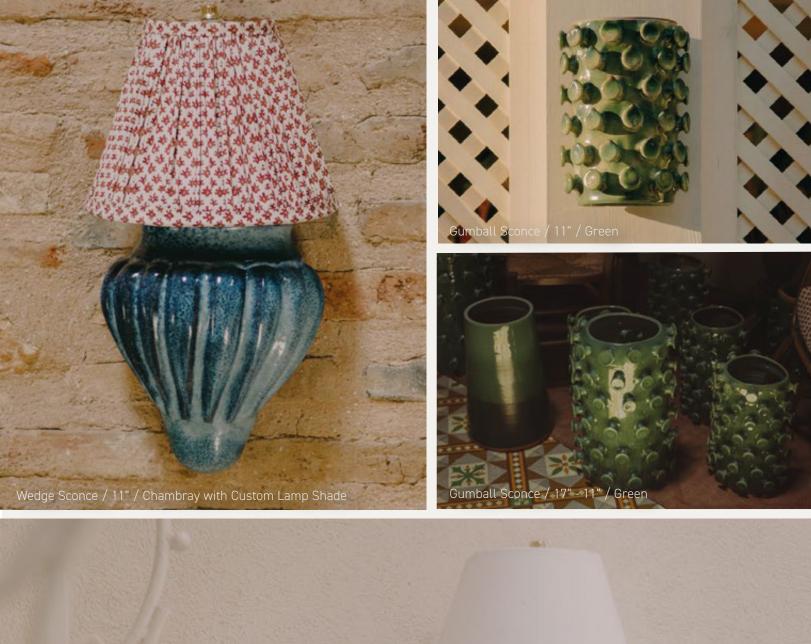

# SCONCES

## SCONCES

Our sconces are unusual objects that are functional lighting elements and also work as decorative pieces.

Pineapple and Gumball sconces are ceramic shells that do not include electrical components. The Pineapple and Wedge models with half shades feature UL-certified brass-covered electrical parts.

#### AVAILABLE GLAZES

PINEAPPLE WITH HALF SHADE

WEDGE WITH HALF SHADE

UL-certified, brass-covered electrical parts available. Electrical wiring for regions outside the Americas is available upon request