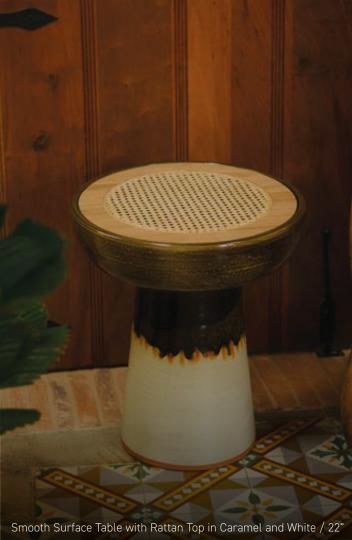

# CERAMIC FURNITURE

Hancrafted ceramic furniture since 2014

Our tables are available in different surface treatments, with a variety of glaze combinations and low-relief engravings.

Table top materials vary from woods and natural fibers to different stones.

#### AVAILABLE GLAZES

Rattan and Wood Top 22 x 17"

Stone Top 22 x 17"

Clam Table with Stone Top 22 x 17"