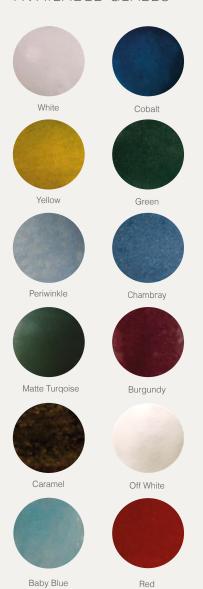

n request.

#### AVAILABLE GLAZES





Polka 17"



Pineapple Palm 17"



Pineapple 12"



Mushroom 17"



Vongole 22"



Pine Cone 29"

UL-certified, brass-covered electrical parts available. Electrical wiring for regions outside the Americas is available upon request

#### CUSTOM SIZES AND COLORS

For custom sizes, and additional colors please contact us. Physical glaze samples are available by request.

#### WORLDWIDE SHIPPING















# SCONCES





## SCONCES

Our sconces are unusual objects that are functional lighting elements and also work as decorative pieces.

Pineapple and Gumball sconces are ceramic shells that do not include electrical components. The Pineapple and Wedge models with half shades feature UL-certified brass-covered electrical parts.

#### AVAILABLE GLAZES









PINEAPPLE WITH HALF SHADE

WEDGE WITH HALF SHADE











UL-certified, brass-covered electrical parts available. Electrical wiring for regions outside the Americas is available upon request

#### CUSTOM SIZES AND COLORS

For custom sizes, and additional colors please contact us.

Physical glaze samples are available by request.

#### WORLDWIDE SHIPPING







# CANDLE HOLDERS



# CANDLE HOLDERS

These are our smallest scale objects, they may be used as lighting elements or a standalone objects. Their unusual shape and intricate surface texture makes them a piece of conversation for any tablescape.

Their romantic aesthetic make this one of our favorite pieces.

#### AVAILABLE GLAZES







#### CUSTOM SIZES AND COLORS

For custom sizes, and additional colors please contact us.