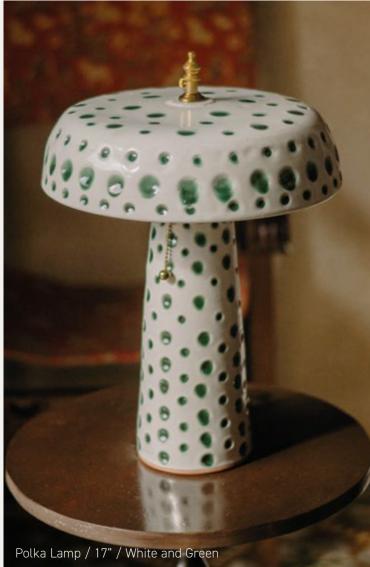

### LAMPS

At Casa Alfarera, we craft a range of ceramic lamps in different sizes, textures, shapes, and glazes.

Our lamps stand out for their unusual shapes, intricate surface textures, and exquisite glazes.

#### AVAILABLE GLAZES

Polka 17"

Pineapple Palm 17"

Pineapple 12"

Mushroom 17"

Vongole 22"

Pine Cone 29"

UL-certified, brass-covered electrical parts available. Electrical wiring for regions outside the Americas is available upon request