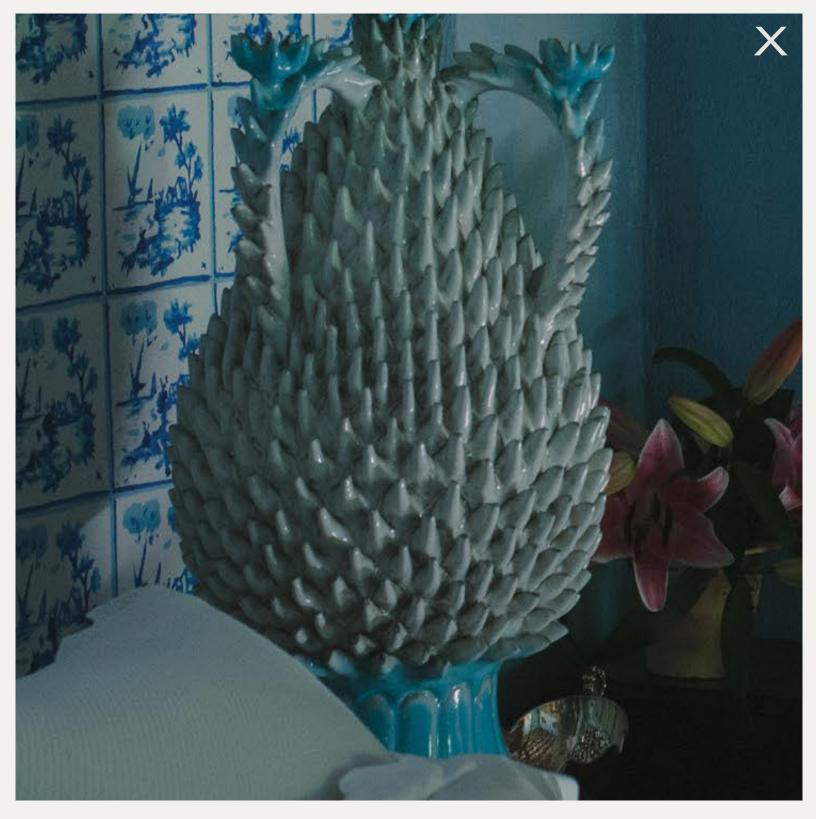

## VASES

Our vases are designed for floral arrangements and they may also be used as stand alone objects.

What sets them apart is their complex textural detail. Each component is hand-adhered, resulting in unique patterns and unique surfaces. Each piece is one of a kind.

#### PINEAPPLE

12 x 12"

18 x 12"

20 x 20"

30 x 18"

#### PINEAPPLE