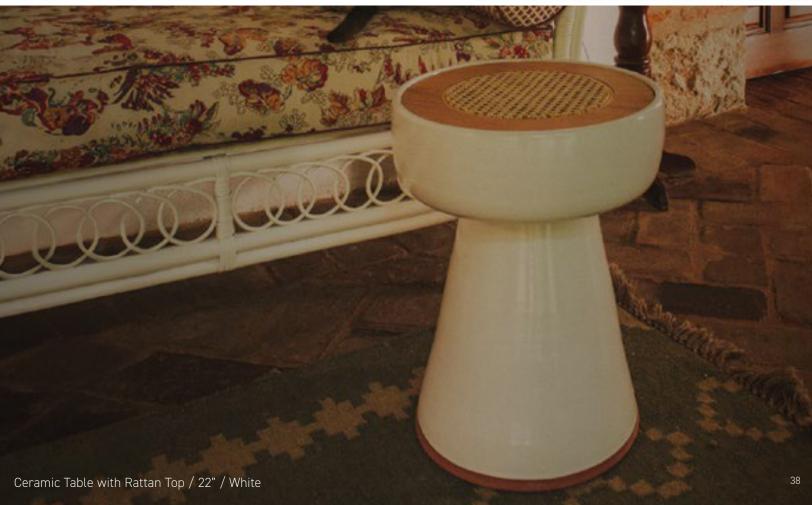

# CERAMIC FURNITURE

Hancrafted ceramic furniture since 2014

Our tables are available in different surface treatments, with a variety of glaze combinations and low-relief engravings.

Table top materials vary from woods and natural fibers to different stones.

#### AVAILABLE GLAZES

Rattan and Wood Top 22 x 17"

Stone Top 22 x 17"

Clam Table with Stone Top 22 x 17"