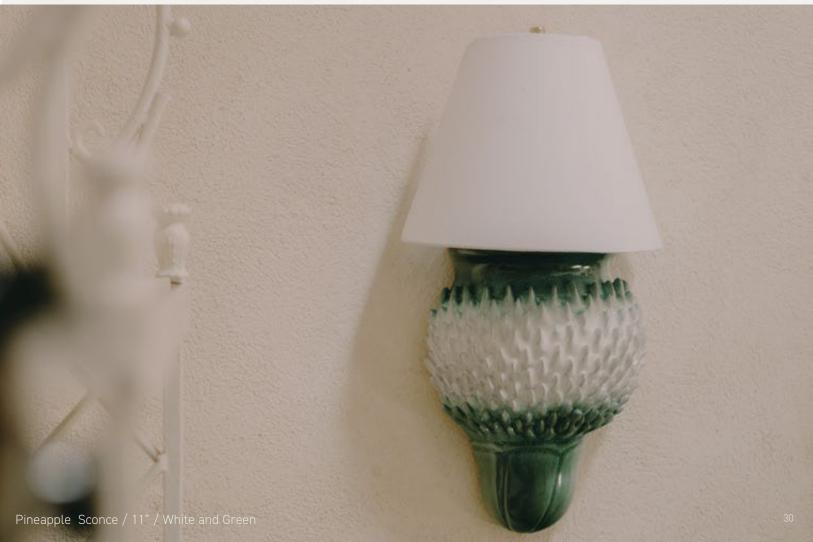

# SCONCES

## SCONCES

Our sconces are unusual objects that are functional lighting elements and also work as decorative pieces.

Pineapple and Gumball sconces are ceramic shells that do not include electrical components. The Pineapple and Wedge models with half shades feature UL-certified brass-covered electrical parts.

#### AVAILABLE GLAZES

PINEAPPLE WITH HALF SHADE

WEDGE WITH HALF SHADE

UL-certified, brass-covered electrical parts available. Electrical wiring for regions outside the Americas is available upon request