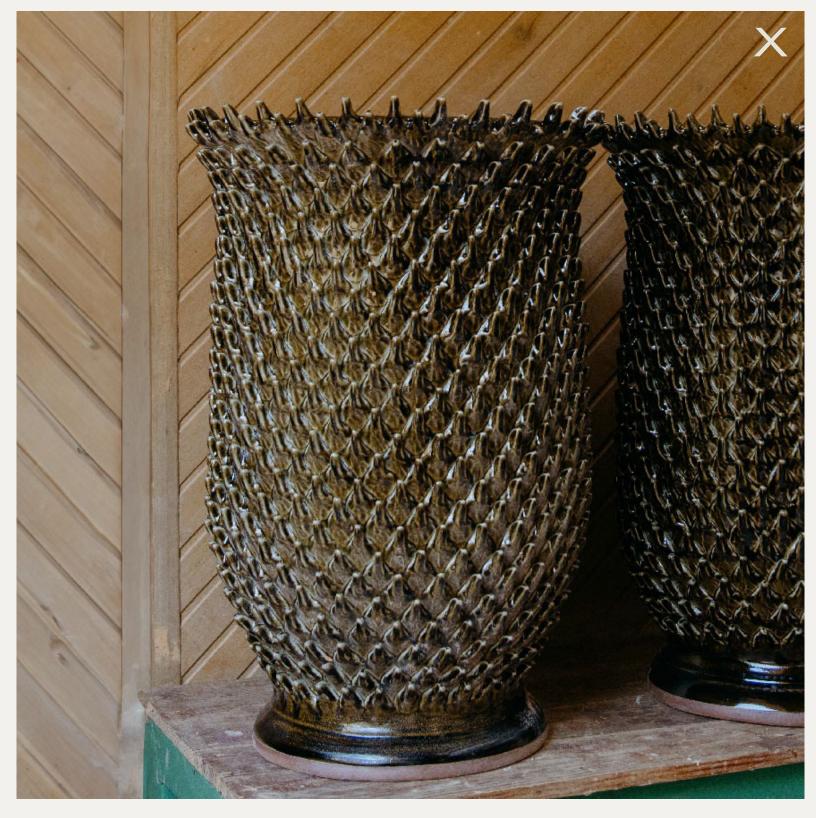

### PLANTERS

We craft fine artisanal stoneware planters for interior and exterior use. Our pieces are characterized by luxury glazes and highly textural surface patterns.

These surface patterns are the result of hours of detailed manual work, done by expert artisans who hand form and adhere every single component of of the pattern to the body of the planter.

#### PINEAPPLE

12 x 12"

18 x 12"

20 x 20"

30 x 18"