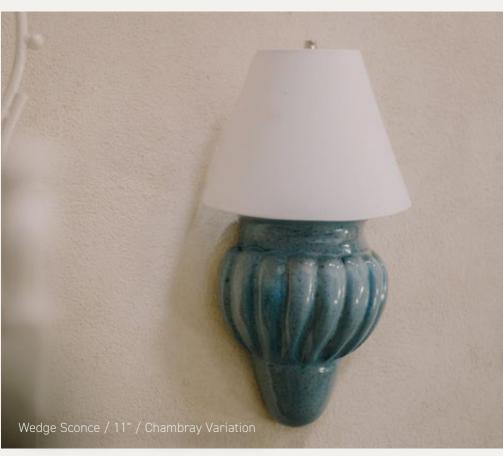

## SCONCES

Our sconces are unusual objects that are functional lighting elements and also work as decorative pieces.

Pineapple and Gumball sconces are ceramic shells that do not include electrical components. The Pineapple and Wedge models with half shades feature UL-certified brass-covered electrical parts.

#### AVAILABLE GLAZES

PINEAPPLE WITH HALF SHADE

WEDGE WITH HALF SHADE

UL-certified, brass-covered electrical parts available. Electrical wiring for regions outside the Americas is available upon request