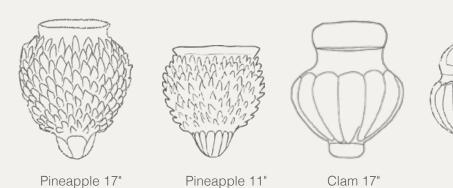

#### TEXTURES AND FORMATS AVAILBLE

#### PINEAPPLE

12 x 12"

18 x 12"

20 x 20"

30 x 18"

#### WORLDWIDE SHIPPING

Shipping costs vary based on order volume and destination. Orders are shipped one week after completion, with delivery typically taking 5-7 days.

Clam 11"