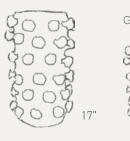

#### GUMBALL

12 x 12"

18 x 12"

20 x 20"

30 x 18"

## VASES

Our vases are designed for floral arrangements and they may also be used as stand alone objects.

What sets them apart is their complex textural detail. Each component is hand-adhered, resulting in unique patterns and unique surfaces. Each piece is one of a kind.