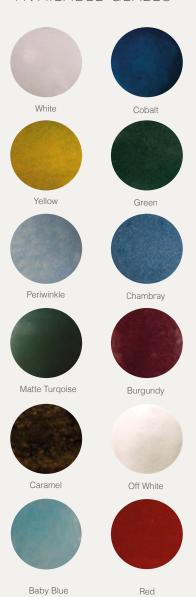

#### CUSTOM SIZES AND COLORS

For custom sizes, and additional colors please contact us. Physical glaze samples are available by request.

#### AVAILABLE GLAZES

We recommend the use of removable containers for plants watering.

#### AVAILABLE GLAZES

#### AVAILABLE GLAZES

Polka 17"

Pineapple Palm 17"

Pineapple 12"

Mushroom 17"

Vongole 22"

Pine Cone 29"

UL-certified, brass-covered electrical parts available. Electrical wiring for regions outside the Americas is available upon request

#### AVAILABLE GLAZES

PINEAPPLE WITH HALF SHADE

WEDGE WITH HALF SHADE

UL-certified, brass-covered electrical parts available. Electrical wiring for regions outside the Americas is available upon request

#### AVAILABLE GLAZES

Rattan and Wood Top 22 x 17"

Stone Top 22 x 17"

Clam Table with Stone Top 22 x 17"

### AVAILABLE GLAZES

Palm Tree Plates

Banana Tree Plates

Leopard Plates

## AVAILABLE GLAZES