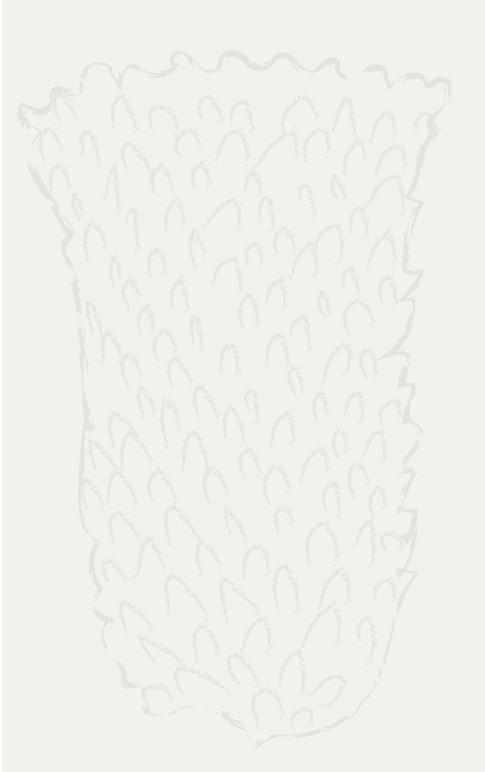

## VASES

Our vases are designed for floral arrangements and they may also be used as stand alone objects.

What sets them apart is their complex textural detail. Each component is hand-adhered, resulting in unique patterns and unique surfaces. Each piece is one of a kind.

#### PINEAPPLE

12 x 12"

18 x 12"

20 x 20"

30 x 18"